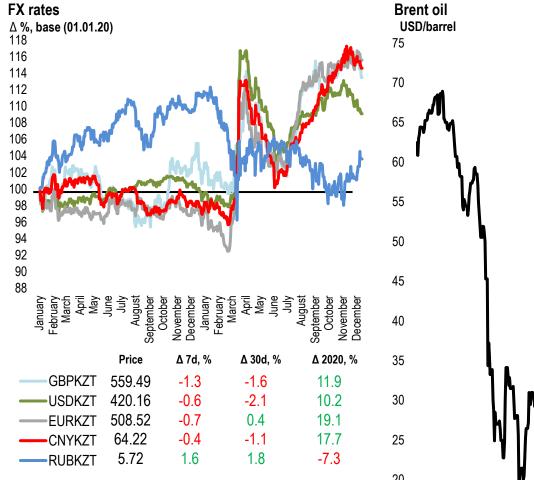

### Main Features of National Bank Notes Placements

<sup>\*</sup> weighted average yield on all currency swap transactions with the US dollar.

According to results of the week, the exchange rate of the US dollar against the tenge fell by KZT1.70 (-0.4%) to KZT419.09. The total trading volume over the week amounted to \$473.6 million (+ 7.1% on the same period of last week). The total number of transactions for purchase and sale of the US dollar was 1,607 (+193 on last week). The maximum price was KZT422.22 per US dollar, the minimum – KZT418.50.

The price of the Russian ruble rose by KZT0.0808 (+ 1.4%) to KZT5.7392. The Chinese yuan fell by KZT0.2237 (-0.4%) to KZT64.2599.

Note: The chart and the table are based on the official market rates of the NBK. NBK rates may differ from KASE rates.