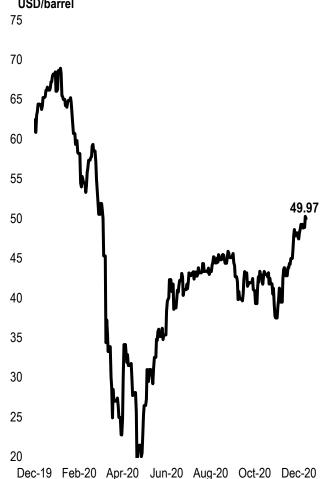

The tenge strengthened against the US dollar at the end of the week amid optimism around COVID-19 vaccines. The news of the start of mass vaccinations in the UK, as well as the FDA's recommendation to approve the emergency use of the anti-coronavirus vaccine from Pfizer and BioNTech in the United States, are raising investors' interest in risky assets. Against this background, the price of the February Brent oil futures for the first time since the beginning of March exceeded \$50 per barrel. The FDA's Vaccines and Related Biological Products Advisory Committee, following Thursday's meeting, recommended that the FDA approve the emergency use of the COVID-19 vaccine from Pfizer and BioNTech in the United States. In addition, Johnson & Johnson announced the possibility of receiving test results for its vaccine in January 2021. In addition, the news that the demand for "black gold" in China has already exceeded the pre-COVID levels, contributes to the rise in oil prices.

However, prices are holding back the highest weekly growth in US oil reserves since April. Meanwhile, Iran, in the event of easing US sanctions, is preparing to bring oil production and export to full capacity within three months, while the market is already under pressure from a significant oversupply.

The price of February Brent oil futures on the London stock exchange ICE Futures by 15:30 o'clock, Nur-Sultan time, on Friday decreased by 0.6% – to \$49.97 per barrel. The exchange rate of the US dollar against the Russian ruble on the Moscow Exchange by this time increased by 0.2% – to 73.2562 rubles.