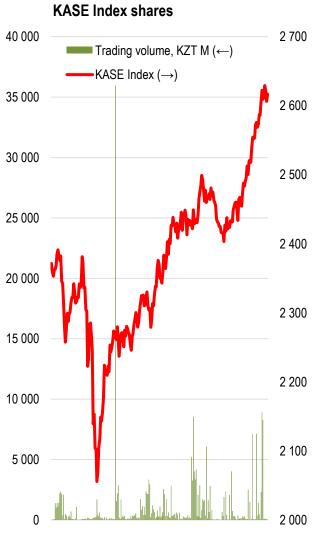

According to the results of the week, KASE index rose by 0.3% to 2,616.86 points. The largest number of deals among index shares over the week was made with common shares of Halyk Bank – 1,023 deals. The largest chunk of trading fell on securities of KazTransOil – KZT114.8 mln (27.6% of the total volume over the week).

Note: Index stocks are highlighted in green

KASE index finished the week in the black, despite a decrease in most of the shares from the index basket. After renewing 12-year maximums, the local stock market indicator began to consolidate at the current levels. The driver for the growth of the index was the common share of Kazatomprom, which gained about 5% in price. The shares of the nuclear company appreciated amid the growth of the uranium ETF URA, whose value jumped 18% since the beginning of this month.