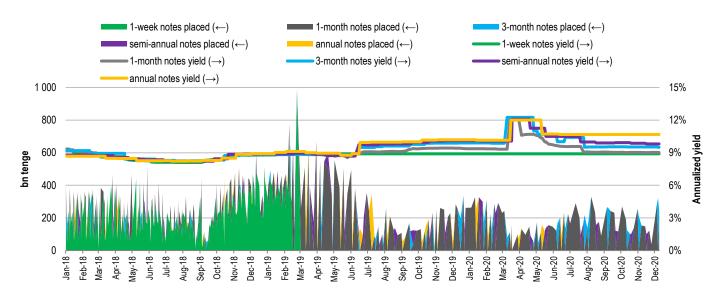

### Main Features of National Bank Notes Placements

<sup>\*</sup> weighted average yield on all currency swap transactions with the US dollar.

According to results of the week, the exchange rate of the US dollar against the tenge fell by KZT1.70 (-0.4%) to KZT419.09. The total trading volume over the week amounted to \$473.6 million (+ 7.1% on the same period of last week). The total number of transactions for purchase and sale of the US dollar was 1,607 (+193 on last week). The maximum price was KZT422.22 per US dollar, the minimum – KZT418.50.