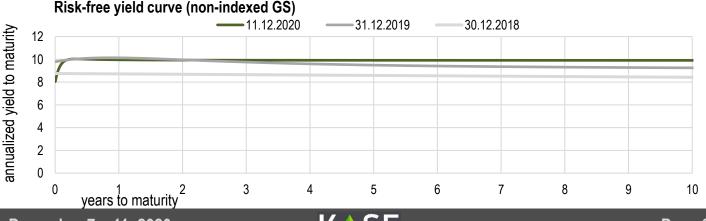

to the successful completion of renovations in November 2020, the absence of significant disruptions due to COVID-19, as well as the pace of production. Meanwhile, copper prices are falling at the auction on Monday following the data on the reduction of metal imports by the PRC. However, the price of the metal remains above \$3.5/lb, the highest level since March 2013. According to the General Customs Department, in November China reduced copper supplies from abroad by 9.2% compared to the previous month. At the same time, the volume of imports jumped by 16.2% YoY. Against this background, the company's stock fell by 1.3% - to KZT3,500.05.





### Main Features of National Bank Notes Placements



<sup>\*</sup> weighted average yield on all currency swap transactions with the US dollar.



According to results of the week, the exchange rate of the US dollar against the tenge fell by KZT1.70 (-0.4%) to KZT419.09. The total trading volume over the week amounted to \$473.6 million (+ 7.1% on the same period of last week). The total number of transactions for purchase and sale of the US dollar was 1,607 (+193 on last week). The maximum price was KZT422.22 per US dollar, the minimum – KZT418.50.

The tenge strengthened against the US dollar at the end of the week amid optimism around COVID-19 vaccines. The news of the start of mass vaccinations in the UK, as well as the FDA's recommendation to approve the emergency use of the anti-coronavirus vaccine from Pfizer and BioNTech in the United States, are raising investors' interest in risky assets. Against this background, the pric